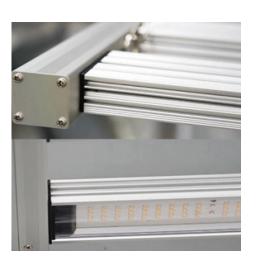

# Details

### Close-up views

IP65 UL Certification waterproof cords

Original Samsung 2835 SMD high output Led chip

0-10V dimming knob, can be adjusted 20% 40% 60% 80%

Durable daisy chain with stainless steel hook

LED Grow Lights  $\, {f 0} \,$ 