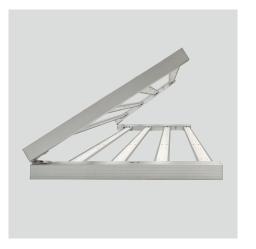

# 1000W FOLDABLE BAR LED GROW LIGHT

# Overview

# Design Features

Can be hung horizontally and vertically, suitable for tall vertical planting projects, so that the bottom of the plant can also get enough light absorption

Use INVENTRONICS drive power, more suitable for industrial engineering purposes

## Folding and assembling