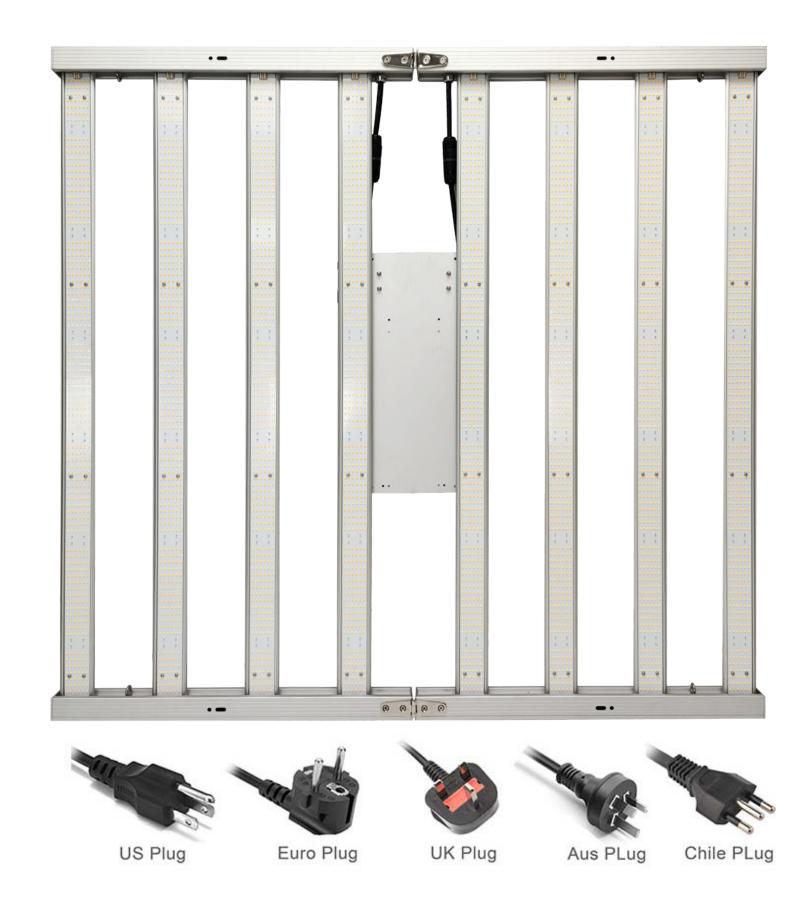

# 1000W FOLDABLE BAR LED GROW LIGHT

# Contents











High efficacy IP65 waterproof

Environment friendly & Energy saving



# Overview



#### **Technical Parameters**

| PPFD         | @12":1650μmol/m²/s<br>@24":1415μmol/m²/s |  |
|--------------|------------------------------------------|--|
| PPF          | 2700μmol/s                               |  |
| Efficiency   | 2.7μmol/J                                |  |
| Power Supply | INVENTRONICS                             |  |
| Beam Angle   | 120°                                     |  |

# Design Features



Can be hung horizontally and vertically, suitable for tall vertical planting projects, so that the bottom of the plant can also get enough light absorption



Use INVENTRONICS drive power, more suitable for industrial engineering purposes



Use Samsung 2835 lamp beads (optional), which have the highest output of Umol on the market, and place them evenly to create