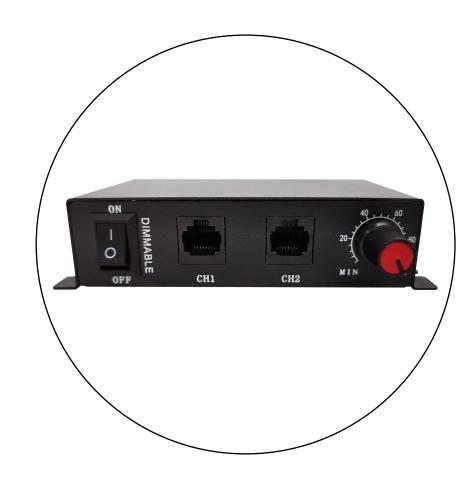

### Close-up views

IP65 UL Certification waterproof cords

Original Samsung 2835 SMD high output Led chip

0-10V dimming knob, can be adjusted 20% 40% 60% 80%

Durable daisy chain with stainless steel hook

LED Grow Lights  $\, {f 0} \,$ 