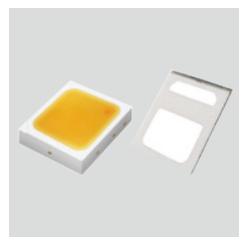

Use Samsung 2835 lamp beads (optional), which have the highest output of Umol on the market, and place them evenly to create a uniform plant canopy

Using 6063 pure aluminum for heat dissipation, air convection design, better heat dissipation, heat sink 0.5mm

| Product Size   | Net Weight | Package size   | Gross weight |
|----------------|------------|----------------|--------------|
| 1108*1105*50mm | 15KG       | 1130*580*115mm | 17KG         |

Samsung 2835 3150pcs + 660nm 160pcs

### Close-up views

IP65 UL Certification waterproof cords

Original Samsung 2835 SMD high output Led chip

0-10V dimming knob, can be adjusted 20% 40% 60% 80%

Durable daisy chain with stainless steel hook

LED Grow Lights  $\, {f 0} \,$ 