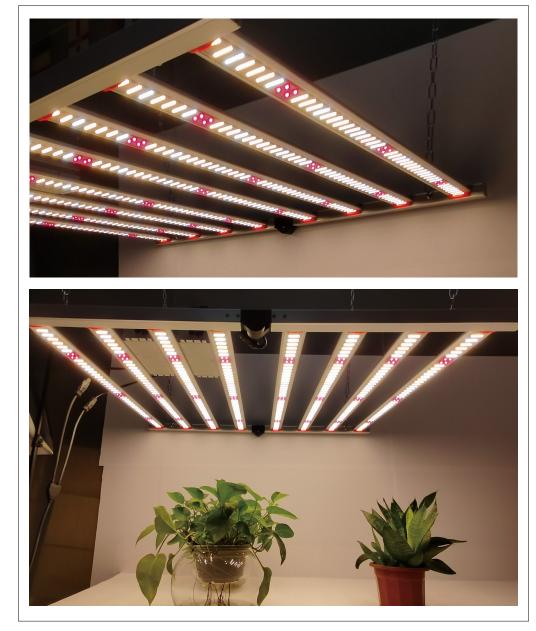

# Details

### Close-up views

IP65 UL Certification waterproof cords

Original Samsung 2835 SMD high output Led chip

0-10V dimming knob, can be adjusted 20% 40% 60% 80%

Durable daisy chain with stainless steel hook

LED Grow Lights  $\, {f 0} \,$ 