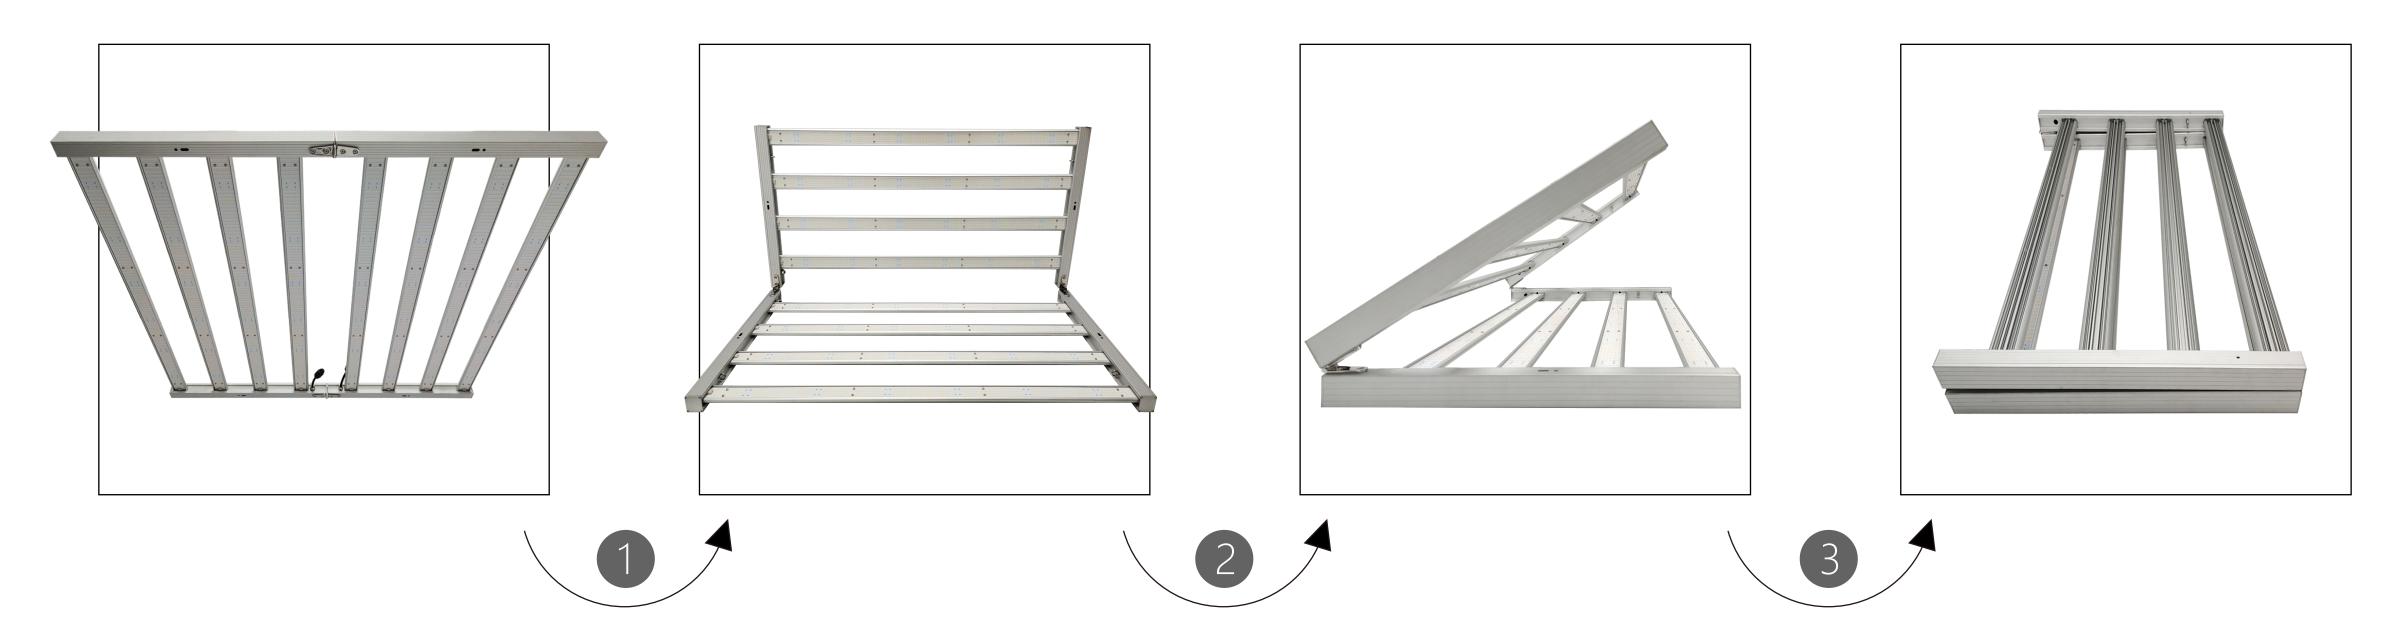

| ≥80                   | 5*5/1500MM*1500MM     |  |
| Service Life /   | Lamp Body Color /     | Material /            |  |
| 50.000 hous      | Silver                | 6063 Pure aluminum    |  |
| Input Voltage /  | IP Grade /            | Certificate /         |  |
| AC100-277V       | IP65 grade            | ETL,CE,RoHS           |  |
| Warranty /       | Installation height / |                       |  |
| 5 vears          | 30-60cm               |                       |  |

| Product Size   | Net Weight | Package size   | Gross weight |
|----------------|------------|----------------|--------------|
| 1108*1105*50mm | 15KG       | 1130*580*115mm | 17KG         |



Samsung 2835 3150pcs + 660nm 160pcs













# Specifications

Lamp Brand /

# Details

## Folding and assembling



### Close-up views



IP65 UL Certification waterproof cords



Original Samsung 2835 SMD high output Led chip



0-10V dimming knob, can be adjusted 20% 40% 60% 80%



Durable daisy chain with stainless steel hook

LED Grow Lights  $\, {f 0} \,$ 

# Applications





#### **Product Packaging**



#### **Application Scenario**



#### ★ Instructions for use

- 1. The working voltage of this product: AC 100-277V 50/60 Hz, please do not exceed the working voltage range;
- 2. Please handle with care when transporting and storing, and don't press it heavily.

#### **★** Installation instructions

- 1. Install the hanging wire through the product, directly hanging above the plant, the recommended installation height is 30-60cm;
- 2. Working environment temperature -30 °C -+55 °C storage;
- 3.