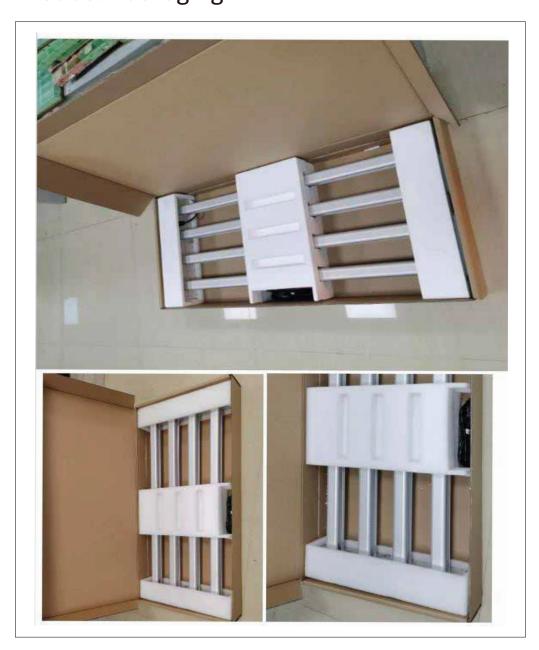

e            | ETL,CE,RoHS           |  |
| Warranty /       | Installation height / |                       |  |
| 5 vears          | 30-60cm               |                       |  |

| Product Size   | Net Weight | Package size   | Gross weight |
|----------------|------------|----------------|--------------|
| 1108*1105*50mm | 15KG       | 1130*580*115mm | 17KG         |



Samsung 2835 3150pcs + 660nm 160pcs













# Specifications

Lamp Brand /

# Details

## Folding and assembling



### Close-up views



IP65 UL Certification waterproof cords



Original Samsung 2835 SMD high output Led chip



0-10V dimming knob, can be adjusted 20% 40% 60% 80%



Durable daisy chain with stainless steel hook

LED Grow Lights  $\, {f 0} \,$ 

# Applications





#### **Product Packaging**



#### **Application Scenario**



#### ★ Instructions for use

- 1. The working voltage of this product: AC 100-277V 50/60 Hz, please do not exceed the working voltage range;
- 2. Please handle with care when transporting and storing, and don't press it heavily.

#### **★** Installation instructions

- 1. Install the hanging wire through the product, directly hanging above the plant, the recommended installation height is 30-60cm;
- 2. Working environment temperature -30 °C -+55 °C storage;
- 3. When installing the lamps, the wiring and the wiring are closed to prevent leakage;
- 4. When connecting an external power cord, you must take corresponding measures for waterproofing and water leakage;
- 5. The independent power supply box design is conducive to the heat dissipation of the lamp b