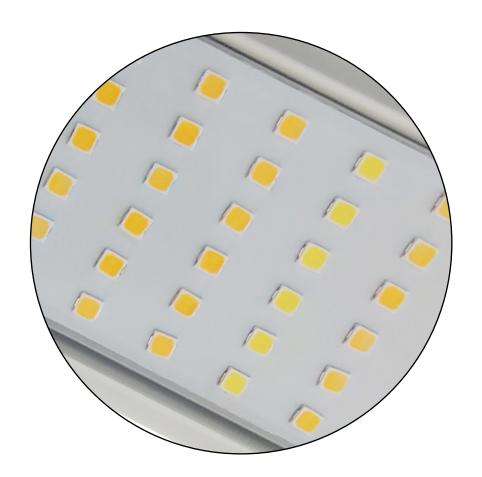

### Close-up views

IP65 UL Certification waterproof cords

Original Samsung 2835 SMD high output Led chip

0-10V dimming knob, can be adjusted 20% 40% 60% 80%

Durable daisy chain with stainless steel hook

LED Grow Lights  $\, {f 0} \,$ 