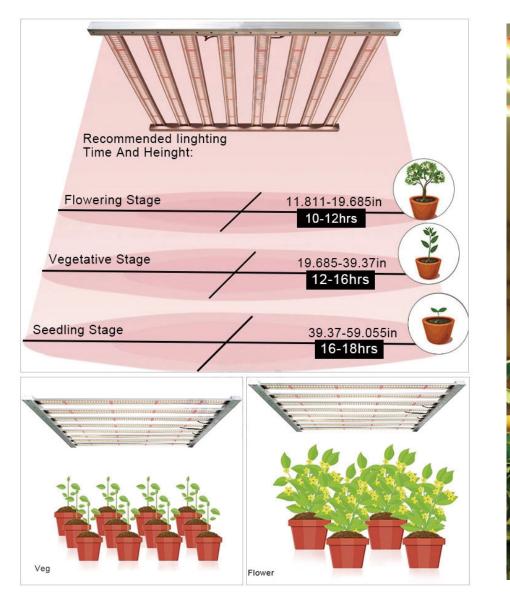

# Overview

# Design Features

Can be hung horizontally and vertically, suitable for tall vertical planting projects, so that the bottom of the plant can also get enough light absorption

Use INVENTRONICS drive power, more suitable for industrial engineering purposes

Use Samsung 2835 lamp beads (optional), which have the highest output of Umol on the market, and place them evenly to create a uniform plant canopy

Using 6063 pure aluminum for heat dissipation, air convection design, better heat dissipation, heat sink 0.5mm