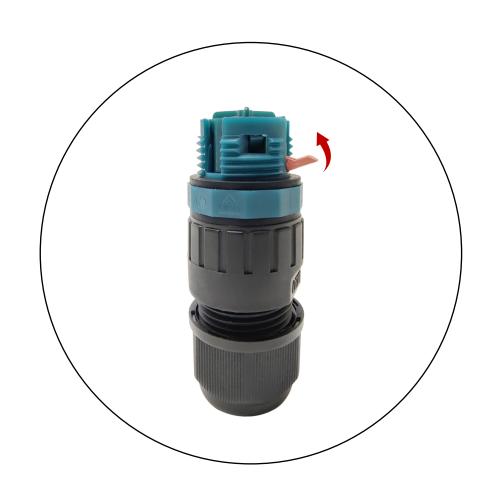

### Close-up views

IP65 UL Certification waterproof cords

Original Samsung 2835 SMD high output Led chip

0-10V dimming knob, can be adjusted 20% 40% 60% 80%

Durable daisy chain with stainless steel hook

LED Grow Lights  $\, {f 0} \,$ 