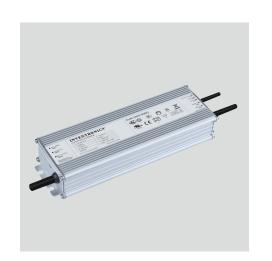

#### **Technical Parameters**

| PPFD         | @12":1650μmol/m²/s<br>@24":1415μmol/m²/s |  |
|--------------|------------------------------------------|--|
| PPF          | 2700μmol/s                               |  |
| Efficiency   | 2.7μmol/J                                |  |
| Power Supply | INVENTRONICS                             |  |
| Beam Angle   | 120°                                     |  |

# Design Features

Can be hung horizontally and vertically, suitable for tall vertical planting projects, so that the bottom of the plant can also get enough light absorption

Use INVENTRONICS drive power, more suitable for industrial engineering purposes

#### **Product Parameters**

| Product Number / | Input Power /         | Temperature Working / |  |
|------------------|-----------------------|-----------------------|--|
| 1000W            | 1000W                 | -35 -+55              |  |
| Power Factor /   | CCT /                 | Dimming /             |  |
| PF≥0.95          | 3000-3500K            | 0-10V dimming         |  |
| Frequency /      | CRI /                 | Illumination range /  |  |
| 50/60Hz          | ≥80                   | 5*5/1500MM*1500MM     |  |
| Service Life /   | Lamp Body Color /     | Material /            |  |
| 50.000 hous      | Silver                | 6063 Pure aluminum    |  |
| Input Voltage /  | IP Grade /            | Certificate /         |  |
| AC100-277V       | IP65 grade            | ETL,CE,RoHS           |  |
| Warranty /       | Installation height / |                       |  |
| 5 vears          | 30-60cm               |                       |  |