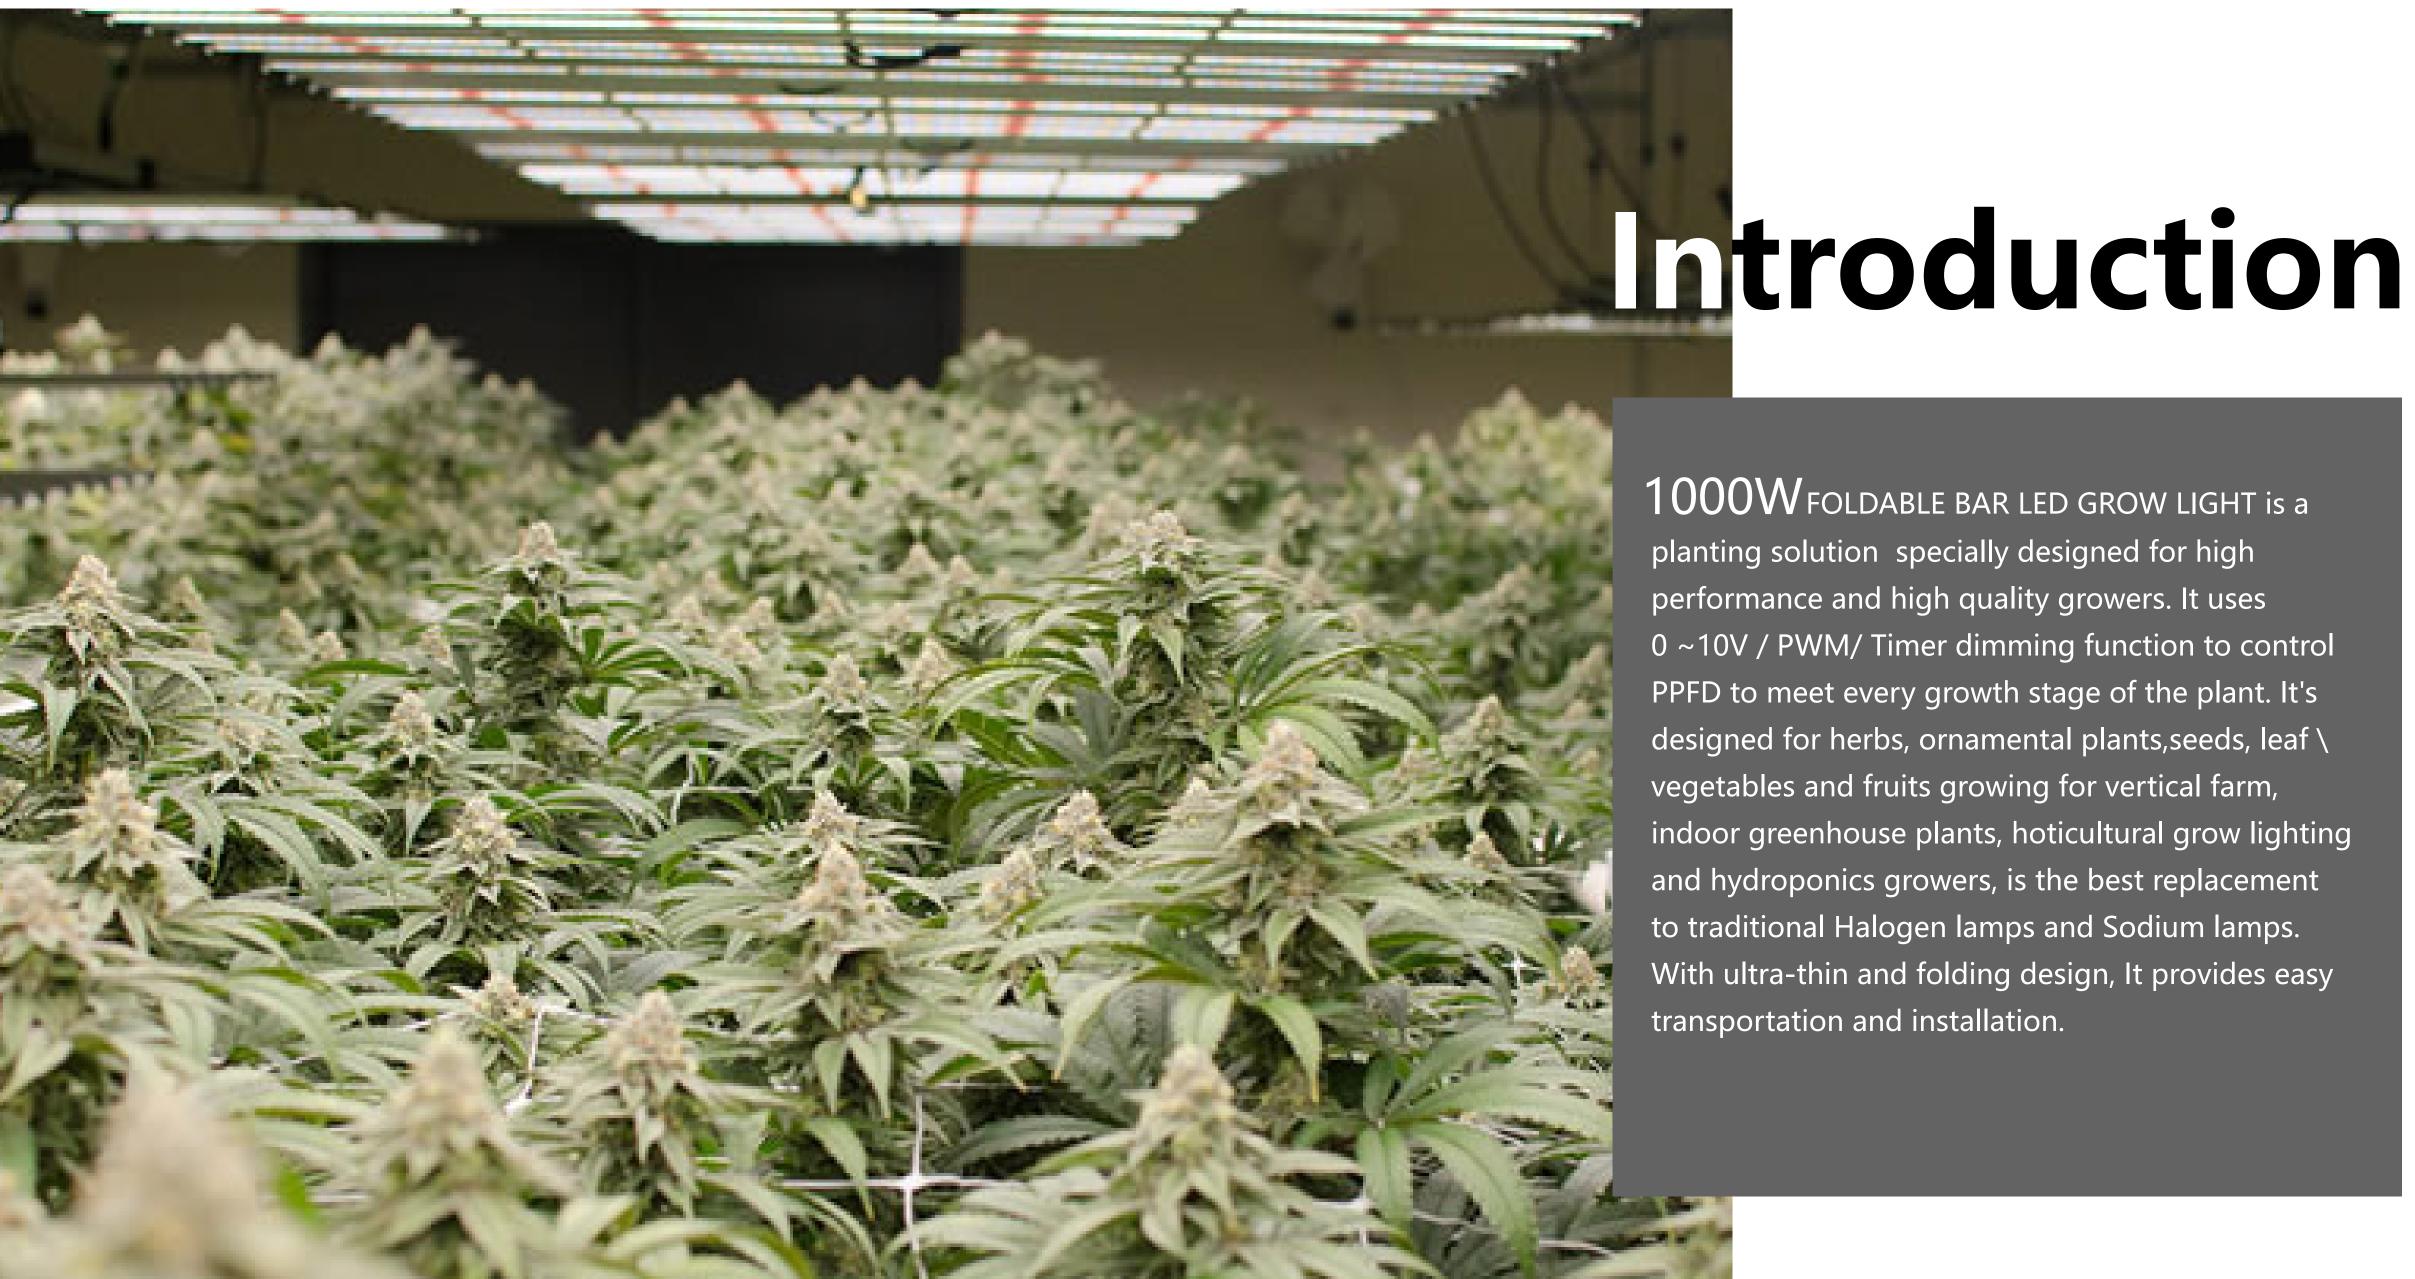

# 1000W FOLDABLE BAR LED GROW LIGHT

# Contents











High efficacy IP65 waterproof

Environment friendly & Energy saving



# Overview



#### **Technical Parameters**

| PPFD         | @12":1650μmol/m²/s<br>@24":1415μmol/m²/s |  |
|--------------|------------------------------------------|--|
| PPF          | 2700μmol/s                               |  |
| Efficiency   | 2.7μmol/J                                |  |
| Power Supply | INVENTRONICS                             |  |
| Beam Angle   | 120°                                     |  |

# Design Features



Can be hung horizontally and vertically, suitable for tall vertical planting projects, so that the bottom of the plant can also get enough light absorption



Use INVENTRONICS drive power, more suitable for industrial engineering purposes



Use Samsung 2835 lamp beads (optional), which have the highest output of Umol on the market, and place them eve