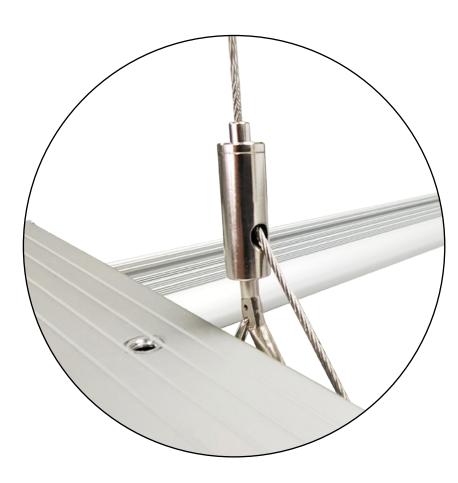

### Close-up views

IP65 UL Certification waterproof cords

Original Samsung 2835 SMD high output Led chip

0-10V dimming knob, can be adjusted 20% 40% 60% 80%

Durable daisy chain with stainless steel hook

LED Grow Lights  $\, {f 0} \,$ 