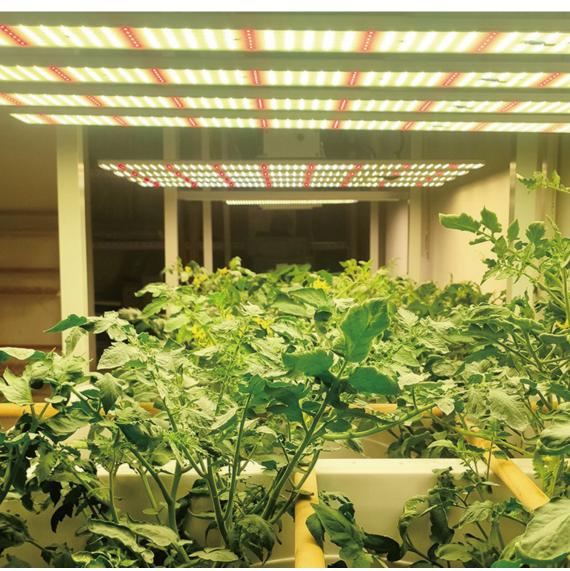

| AC100-277V       | IP65 grade            | ETL,CE,RoHS           |  |
| Warranty /       | Installation height / |                       |  |
| 5 vears          | 30-60cm               |                       |  |

| Product Size   | Net Weight | Package size   | Gross weight |
|----------------|------------|----------------|--------------|
| 1108*1105*50mm | 15KG       | 1130*580*115mm | 17KG         |



Samsung 2835 3150pcs + 660nm 160pcs













# Specifications

Lamp Brand /

# Details

## Folding and assembling



### Close-up views



IP65 UL Certification waterproof cords



Original Samsung 2835 SMD high output Led chip



0-10V dimming knob, can be adjusted 20% 40% 60% 80%



Durable daisy chain with stainless steel hook

LED Grow Lights  $\, {f 0} \,$ 

# Applications





#### **Product Packaging**



#### **Application Scenario**



#### ★ Instructions for use

- 1. The working voltage of this product: AC 100-277V 50/60 Hz, please do not exceed the working voltage range;
- 2. Please handle with care when transporting and storing, and don't press it heavily.

#### **★** Installation instructions

- 1. Install the hanging wire through the product, directly hanging above the plant, the recommended installation height is 30-60cm;
- 2. Working environment temperature -30 °C -+55 °C storage;
- 3. When installing the lamps, the wiring and the wiring are closed to prevent leakage;
- 4. When connecting an external power cord, you must take corresponding measures for waterproofing and water leakage;
- 5. The independent power supply box design is conducive to the