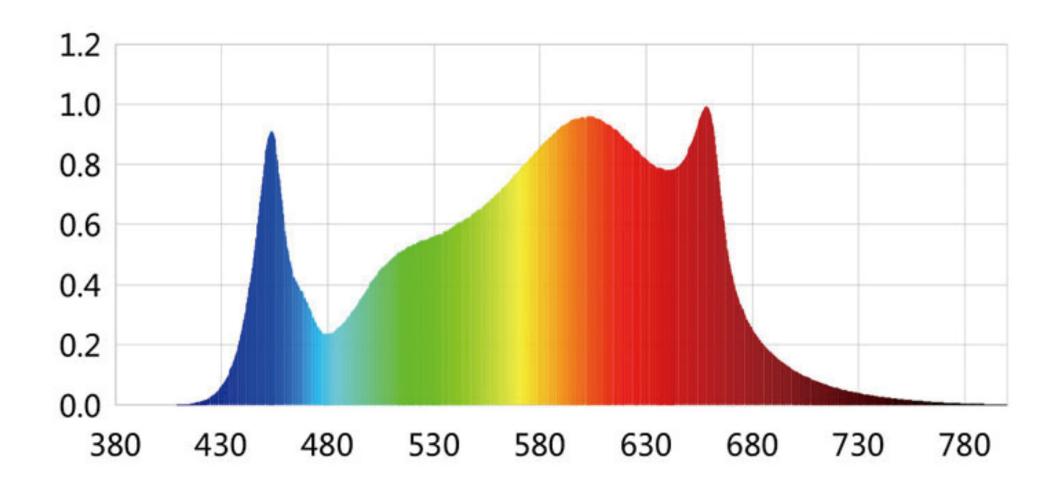

# Overview

#### **Technical Parameters**

| PPFD         | @12":1650μmol/m²/s<br>@24":1415μmol/m²/s |  |
|--------------|------------------------------------------|--|
| PPF          | 2700μmol/s                               |  |
| Efficiency   | 2.7μmol/J                                |  |
| Power Supply | INVENTRONICS                             |  |
| Beam Angle   | 120°                                     |  |