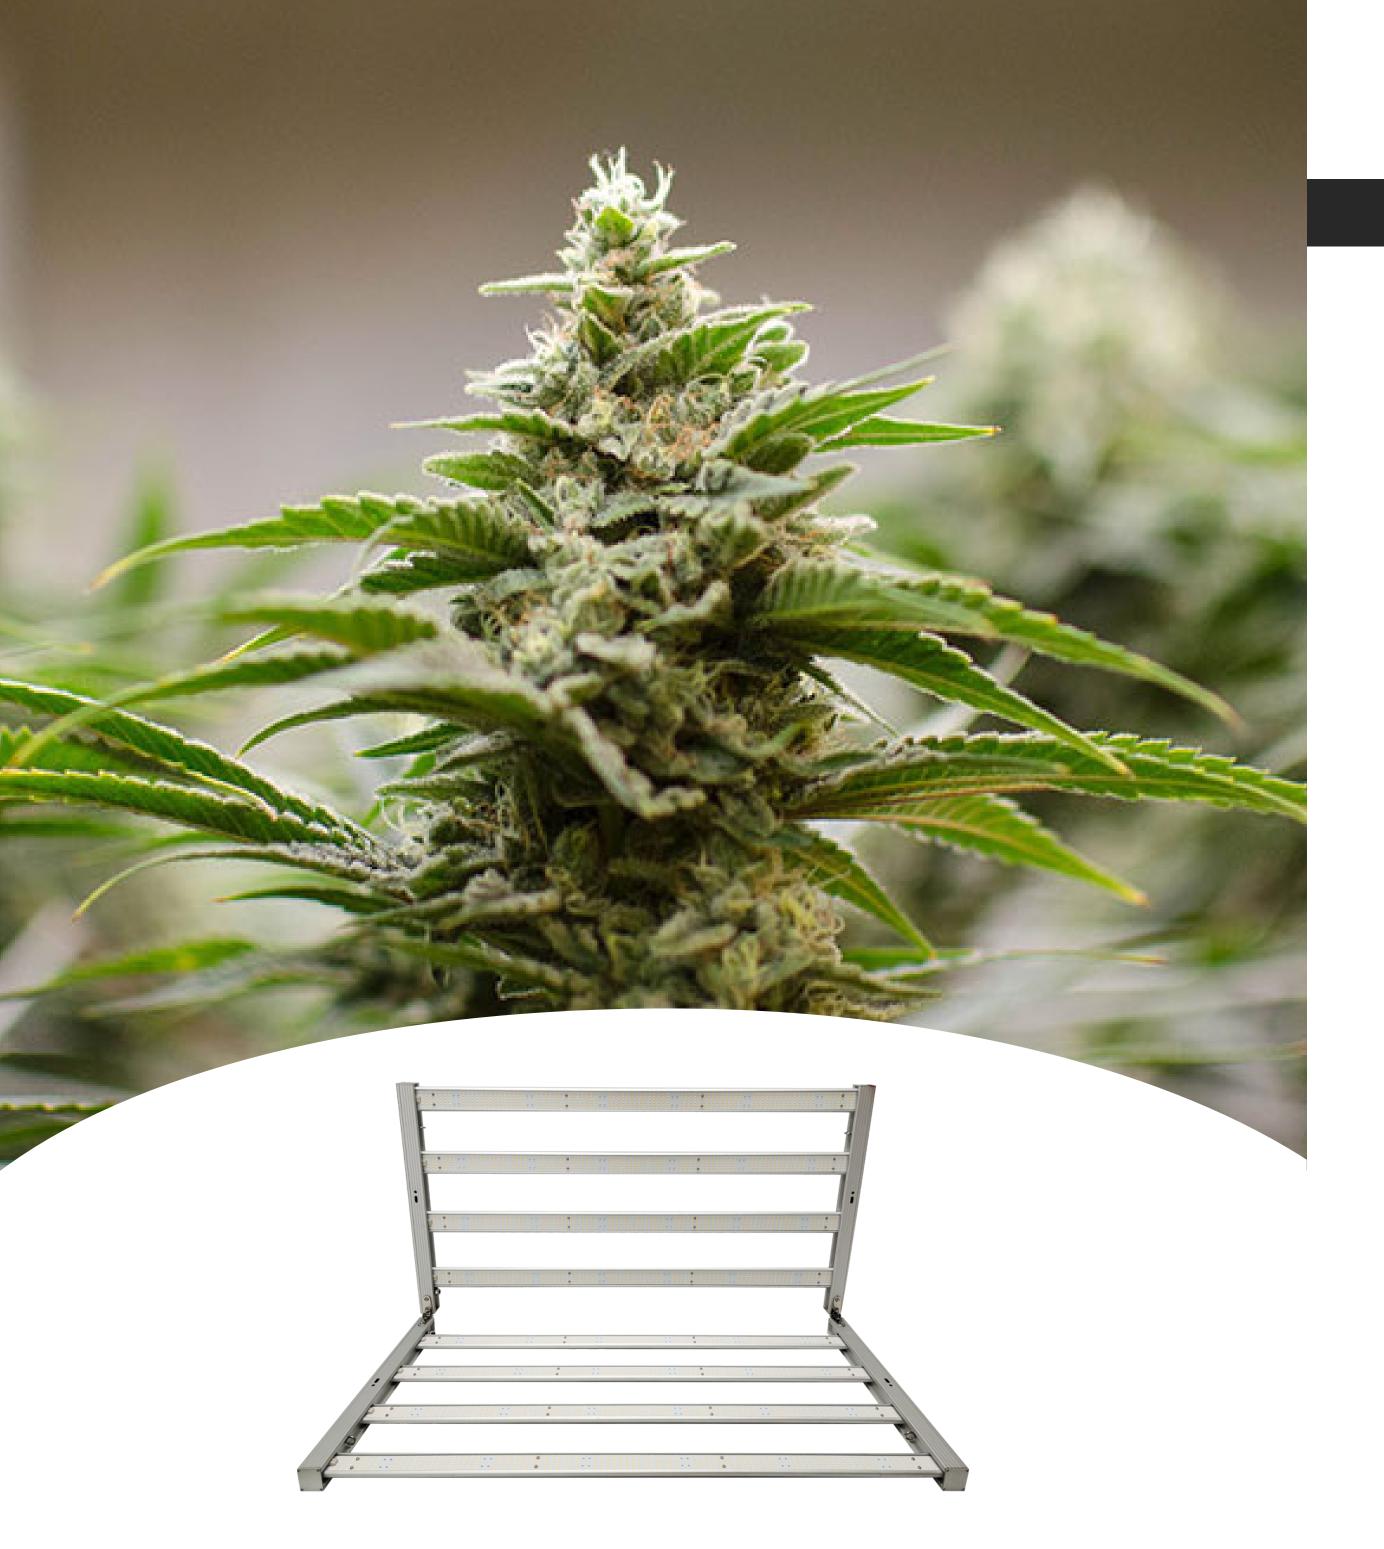

# 1000W FOLDABLE BAR LED GROW LIGHT

# Contents

High efficacy IP65 waterproof

Environment friendly & Energy saving