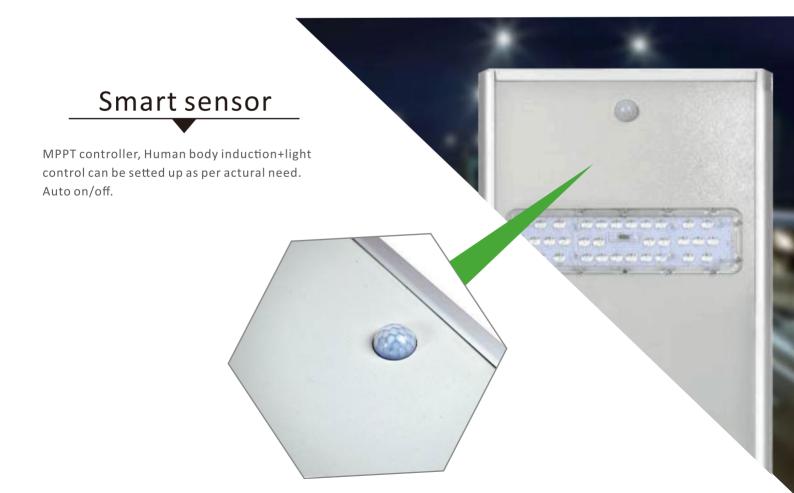

# **Product Features**

- The radiator is 6063 aluminum, which adopts thick anti-corrosion paint treatment;
- No addional wiring is required, saving costs; multiple mounting brackets can be tube mounted, arm mounted, etc.;
- Direct luminous design, high light transmission PC protective cover, light transmiance of more than 90%, high light efficiency;
- MPPT controller, effecve sunshine for 6 hours, lasting 3-7 rainy days, The human body sensor + light control output can be set as required;
- Genuine imported chip lamp beads, high light efficiency, low light atienuation, high energy saving efficiency;
- High thermal conductity aluminum substrate and radiator, low temperature rise, good heat dissipaon of the whole lamp,

# Aluminum display The radiator is 6063 aluminum, which adopts thick anti-corrosion paint treatment.

|                  | 050 11/ 00/4/                                             | 050 114 00144                      | 0ED 11/ 40/4/                      | 055 11/ 50/4/                          |
|------------------|-----------------------------------------------------------|------------------------------------|------------------------------------|----------------------------------------|
| Product model    | SED-LK-20W                                                | SED-LK-30W                         | SED-LK-40W                         | SED-LK-50W                             |
| Power            | 20W                                                       | 30W                                | 40W                                | 50W                                    |
| Dimension        | L787*W359*H45mm                                           | L840*W368*H45mm                    | L1000*W368*H45mm                   | L1140*W368*H45mm                       |
| Battery          | Lithium LifePO4 battery 12.8V,16AH                        | Lithium LiFePO4 battery 12.8V,18AH | Lithium LiFePO4 battery 12.8V,24AH | Lithium LiFePO4 battery 12.8V,30AH     |
| LED QTY          | 30PCS SMD 3030 lumileds                                   | 60PCS SMD 3030 lumileds            | 60PCS SMD 3030 lumileds            | 90PCS SMD 3030 lumileds                |
| Material         | 6063 aluminum+PC cover                                    |                                    |                                    |                                        |
| ССТ              | 3000K,4000K,5000K,6000K                                   |                                    |                                    |                                        |
| LED              | Original Lumileds SMD3030                                 |                                    |                                    |                                        |
| Light effect     | 170lm/w                                                   |                                    |                                    |                                        |
| Controller       | MPPT controller, up to 95% efficiency                     |                                    |                                    |                                        |
| Way to control   | Dusk to dawn +Time controll + motion sensor , Auto on/off |                                    |                                    |                                        |
| PWM charging     | Effective sunshine for 6 hours, lasting 3-7 rainy days    |                                    |                                    |                                        |
| Discharge time   | Half power 40H, full power 20H                            |                                    |                                    |                                        |
| Anti-surge level | >4KV                                                      |                                    |                                    |                                        |
| Temperature      | -30°C-+55°C                                               |                                    |                                    |                                        |
| Life time        | >50 ,000Hours                                             |                                    |                                    |                                        |
| IP grade         | IP65                                                      |                                    |                                    |                                        |
| Certificate      | CE、 ROHS                                                  |                                    |                                    |                                        |
| Warranty         | 3 years                                                   |                                    |                                    |                                        |
| Package          | 857*395*120mm/1PC<br>G.W.: 9.6KG                          | 900*400*135mm/1PC<br>G.W.: 10.5KG  | 1060*400*135mm/1PC<br>G.W.: 12.5KG | 1200*400*135MM/1PC<br>G . W . : 14.5KG |