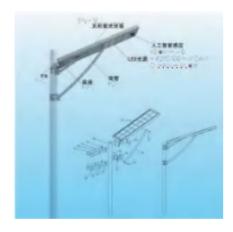

# **Product Features**

- The radiator is 6063 aluminum, which adopts thick anti-corrosion paint treatment;
- No addional wiring is required, saving costs; multiple mounting brackets can be tube mounted, arm mounted, etc.;
- Direct luminous design, high light transmission PC protective cover, light transmiance of more than 90%, high light efficiency;
- MPPT controller, effecve sunshine for 6 hours, lasting 3-7 rainy days, The human body sensor + light control output can be set as required;
- Genuine imported chip lamp beads, high light efficiency, low light atienuation, high energy saving efficiency;
- High thermal conductity aluminum substrate and radiator, low temperature rise, good heat dissipaon of the whole lamp,

cost and price maintenance.

**IP65** 