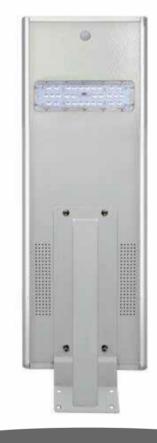

# PRODUCT DETAILS

# Aluminum display The radiator is 6063 aluminum, which adopts thick anti-corrosion paint treatment.

|                  | 050 11/ 00/4/                                             | 050 114 00144                      | 0ED 11/ 40/4/                      | 055 11/ 50/4/                          |
|------------------|-----------------------------------------------------------|------------------------------------|------------------------------------|----------------------------------------|
| Product model    | SED-LK-20W                                                | SED-LK-30W                         | SED-LK-40W                         | SED-LK-50W                             |
| Power            | 20W                                                       | 30W                                | 40W                                | 50W                                    |
| Dimension        | L787*W359*H45mm                                           | L840*W368*H45mm                    | L1000*W368*H45mm                   | L1140*W368*H45mm                       |
| Battery          | Lithium LifePO4 battery 12.8V,16AH                        | Lithium LiFePO4 battery 12.8V,18AH | Lithium LiFePO4 battery 12.8V,24AH | Lithium LiFePO4 battery 12.8V,30AH     |
| LED QTY          | 30PCS SMD 3030 lumileds                                   | 60PCS SMD 3030 lumileds            | 60PCS SMD 3030 lumileds            | 90PCS SMD 3030 lumileds                |
| Material         | 6063 aluminum+PC cover                                    |                                    |                                    |                                        |
| ССТ              | 3000K,4000K,5000K,6000K                                   |                                    |                                    |                                        |
| LED              | Original Lumileds SMD3030                                 |                                    |                                    |                                        |
| Light effect     | 170lm/w                                                   |                                    |                                    |                                        |
| Controller       | MPPT controller, up to 95% efficiency                     |                                    |                                    |                                        |
| Way to control   | Dusk to dawn +Time controll + motion sensor , Auto on/off |                                    |                                    |                                        |
| PWM charging     | Effective sunshine for 6 hours, lasting 3-7 rainy days    |                                    |                                    |                                        |
| Discharge time   | Half power 40H, full power 20H                            |                                    |                                    |                                        |
| Anti-surge level | >4KV                                                      |                                    |                                    |                                        |
| Temperature      | -30°C-+55°C                                               |                                    |                                    |                                        |
| Life time        | >50 ,000Hours                                             |                                    |                                    |                                        |
| IP grade         | IP65                                                      |                                    |                                    |                                        |
| Certificate      | CE、 ROHS                                                  |                                    |                                    |                                        |
| Warranty         | 3 years                                                   |                                    |                                    |                                        |
| Package          | 857*395*120mm/1PC<br>G.W.: 9.6KG                          | 900*400*135mm/1PC<br>G.W.: 10.5KG  | 1060*400*135mm/1PC<br>G.W.: 12.5KG | 1200*400*135MM/1PC<br>G . W . : 14.5KG |