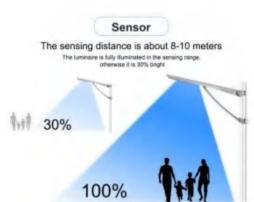

# APPLICATION

Scope of application: main roads, road lighting in industrial parks, highways, viaducts, Urban street, country road, sidewalk and other road lighting.