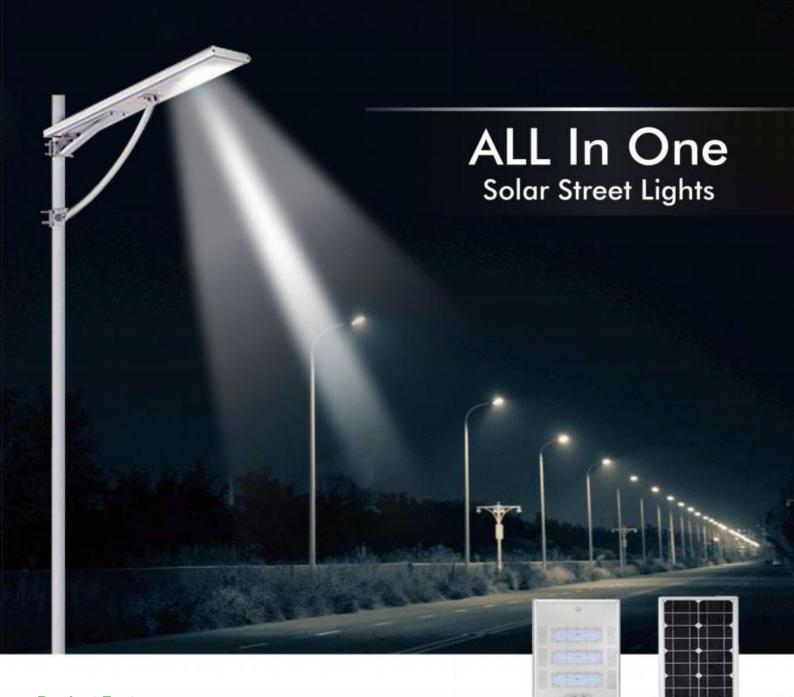

# **Product Features**

- The radiator is 6063 aluminum, which adopts thick anti-corrosion paint treatment;
- No addional wiring is required, saving costs; multiple mounting brackets can be tube mounted, arm mounted, etc.;
- Direct luminous design, high light transmission PC protective cover, light transmiance of more than 90%, high light efficiency;
- MPPT controller, effecve sunshine for 6 hours, lasting 3-7 rainy days, The human body sensor + light control output can be set as required;
- Genuine imported chip lamp beads, high light efficiency, low light atienuation, high energy saving efficiency;
- High thermal conductity aluminum substrate and radiator, low temperature rise, good heat dissipaon of the whole lamp,

cost and price maintenance.

**IP65** 

# APPLICATION

Scope of application: main roads, road lighting in industrial parks, highways, viaducts, Urban street, country road, sidewalk and other road lighting.