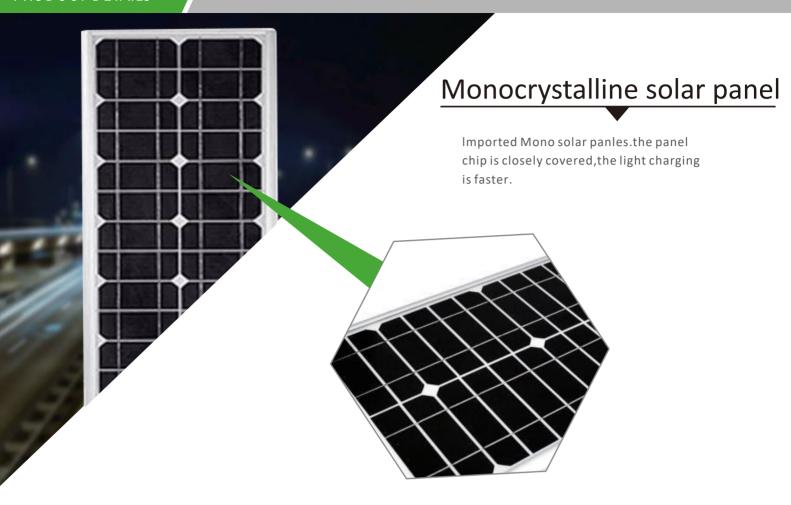

# Aluminum display The radiator is 6063 aluminum, which adopts thick anti-corrosion paint treatment.

|                  | 050 11/ 00/4/                                             | 050 114 00144                      | 0ED 11/ 40/4/                      | 055 11/ 50/4/                          |
|------------------|-----------------------------------------------------------|------------------------------------|------------------------------------|----------------------------------------|
| Product model    | SED-LK-20W                                                | SED-LK-30W                         | SED-LK-40W                         | SED-LK-50W                             |
| Power            | 20W                                                       | 30W                                | 40W                                | 50W                                    |
| Dimension        | L787*W359*H45mm                                           | L840*W368*H45mm                    | L1000*W368*H45mm                   | L1140*W368*H45mm                       |
| Battery          | Lithium LifePO4 battery 12.8V,16AH                        | Lithium LiFePO4 battery 12.8V,18AH | Lithium LiFePO4 battery 12.8V,24AH | Lithium LiFePO4 battery 12.8V,30AH     |
| LED QTY          | 30PCS SMD 3030 lumileds                                   | 60PCS SMD 3030 lumileds            | 60PCS SMD 3030 lumileds            | 90PCS SMD 3030 lumileds                |
| Material         | 6063 aluminum+PC cover                                    |                                    |                                    |                                        |
| ССТ              | 3000K,4000K,5000K,6000K                                   |                                    |                                    |                                        |
| LED              | Original Lumileds SMD3030                                 |                                    |                                    |                                        |
| Light effect     | 170lm/w                                                   |                                    |                                    |                                        |
| Controller       | MPPT controller, up to 95% efficiency                     |                                    |                                    |                                        |
| Way to control   | Dusk to dawn +Time controll + motion sensor , Auto on/off |                                    |                                    |                                        |
| PWM charging     | Effective sunshine for 6 hours, lasting 3-7 rainy days    |                                    |                                    |                                        |
| Discharge time   | Half power 40H, full power 20H                            |                                    |                                    |                                        |
| Anti-surge level | >4KV                                                      |                                    |                                    |                                        |
| Temperature      | -30°C-+55°C                                               |                                    |                                    |                                        |
| Life time        | >50 ,000Hours                                             |                                    |                                    |                                        |
| IP grade         | IP65                                                      |                                    |                                    |                                        |
| Certificate      | CE、 ROHS                                                  |                                    |                                    |                                        |
| Warranty         | 3 years                                                   |                                    |                                    |                                        |
| Package          | 857*395*120mm/1PC<br>G.W.: 9.6KG                          | 900*400*135mm/1PC<br>G.W.: 10.5KG  | 1060*400*135mm/1PC<br>G.W.: 12.5KG | 1200*400*135MM/1PC<br>G . W . : 14.5KG |