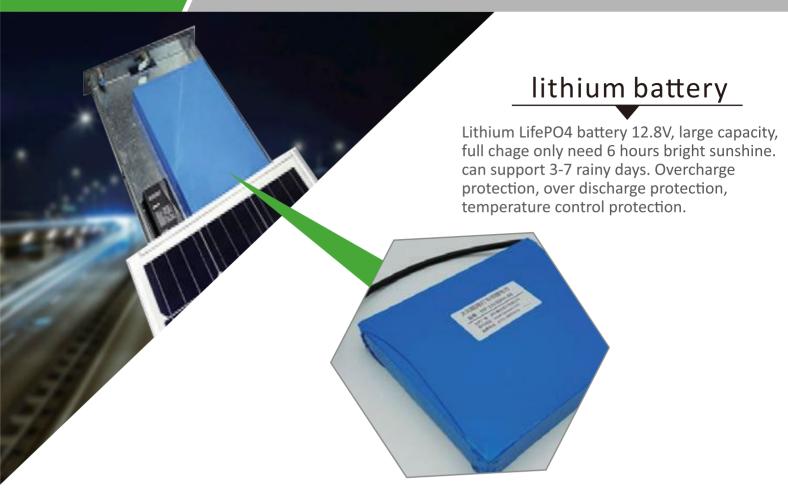

# **Product Features**

- The radiator is 6063 aluminum, which adopts thick anti-corrosion paint treatment;
- No addional wiring is required, saving costs; multiple mounting brackets can be tube mounted, arm mounted, etc.;
- Direct luminous design, high light transmission PC protective cover, light transmiance of more than 90%, high light efficiency;
- MPPT controller, effecve sunshine for 6 hours, lasting 3-7 rainy days, The human body sensor + light control output can be set as required;
- Genuine imported chip lamp beads, high light efficiency, low light atienuation, high energy saving efficiency;
- High thermal conductity aluminum substrate and radiator, low temperature rise, good heat dissipaon of the whole lamp,