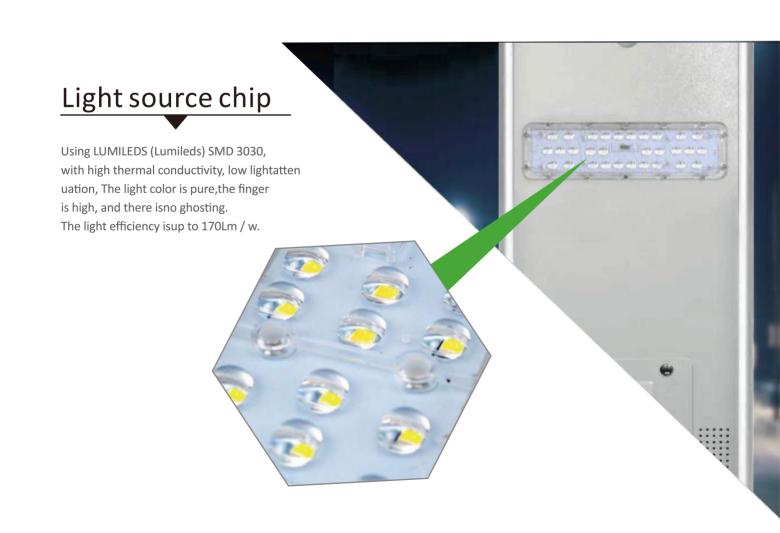

# **Product Features**

- The radiator is 6063 aluminum, which adopts thick anti-corrosion paint treatment;
- No addional wiring is required, saving costs; multiple mounting brackets can be tube mounted, arm mounted, etc.;
- Direct luminous design, high light transmission PC protective cover, light transmiance of more than 90%, high light efficiency;
- MPPT controller, effecve sunshine for 6 hours, lasting 3-7 rainy days, The human body sensor + light control output can be set as required;
- Genuine imported chip lamp beads, high light efficiency, low light atienuation, high energy saving efficiency;
- High thermal conductity aluminum substrate and radiator, low temperature rise, good heat dissipaon of the whole lamp,