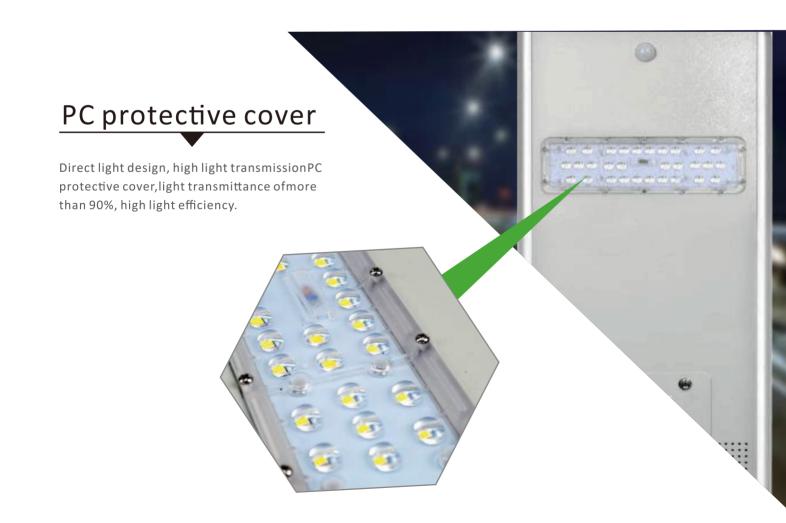

# **Product Features**

- The radiator is 6063 aluminum, which adopts thick anti-corrosion paint treatment;
- No addional wiring is required, saving costs; multiple mounting brackets can be tube mounted, arm mounted, etc.;
- Direct luminous design, high light transmission PC protective cover, light transmiance of more than 90%, high light efficiency;
- MPPT controller, effecve sunshine for 6 hours, lasting 3-7 rainy days, The human body sensor + light control output can be set as required;
- Genuine imported chip lamp beads, high light efficiency, low light atienuation, high energy saving efficiency;
- High thermal conductity aluminum substrate and radiator, low temperature rise, good heat dissipaon of the whole lamp,