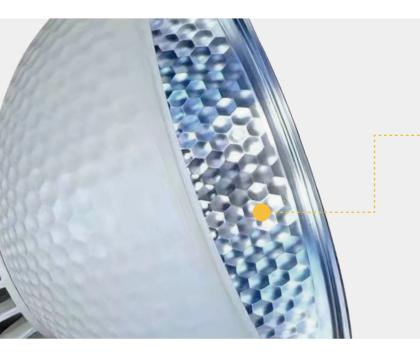

#### Aluminum reflective mask

The aluminum reflector contains multiple refraction grooves to make the emitted light uniform and the irradiation range is wider.