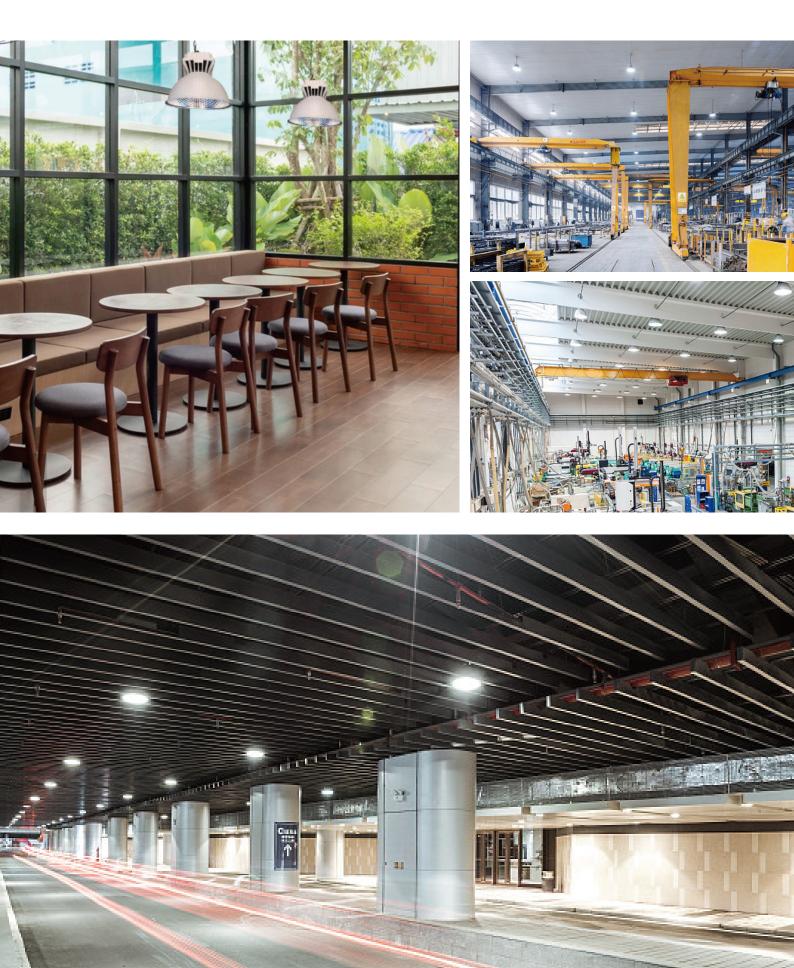

e emitted light uniform and the irradiation range is wider.

# Aluminum radiator

Adopt fin aluminum radiator strong convection heat dissipation design, increase heat dissipation performance, ensure lamp bead working temperature, stable use.



### Show details



#### **Bright LED chip**

Using high-power quality LED chips, good light efficiency, high color rendering index, low heat, bright and uniform light.

#### High color rendering index

The color reproduction rate is high, close to the color rendering index of sunlight, which can present true and natural colors.





| High: 4-6m<br>Scope: 40m²   | 80W  |
|-----------------------------|------|
| High: 7-8m<br>Scope: 50m²   | 100W |
| High: 9-10m<br>Scope: 60m²  | 150W |
| High: 11-12m<br>Scope: 70m² | 200W |

## **Scenario shows**



#### **Product parameter**

| Model        | Power | LED             | Luminous flux | Size      | Qty(1 box) | KG   |
|--------------|-------|-----------------|---------------|-----------|------------|------|
| SED-GKC-80W  | 80W   | 100PCS, SMD3030 | >10400LM      | 400*365mm | 8pcs       | 20KG |
| SED-GKC-100W | 100W  | 110PCS, SMD3030 | >13000LM      | 400*365mm | 8pcs       | 20KG |
| SED-GKC-150W | 150W  | 165PCS, SMD3030 | >19500LM      | 400*365mm | 8pcs       | 20KG |
| SED-GKC-200W | 200W  | 220PCS, SMD3030 | >26000LM      | 450*425mm | 8pcs       | 36KG |