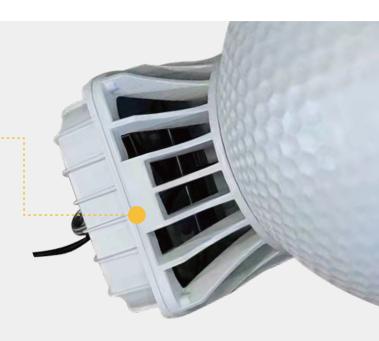

# Aluminum radiator

Adopt fin aluminum radiator strong convection heat dissipation design, increase heat dissipation performance, ensure lamp bead working temperature, stable use.