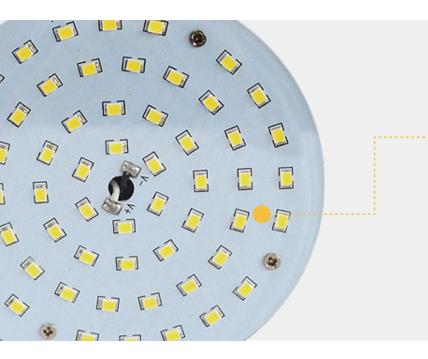

#### **Bright LED chip**

Using high-power quality LED chips, good light efficiency, high color rendering index, low heat, bright and uniform light.

#### High color rendering index

The color reproduction rate is high, close to the color rendering index of sunlight, which can present true and natural colors.

| High: 4-6m<br>Scope: 40m²   | 80W  |
|-----------------------------|------|
| High: 7-8m<br>Scope: 50m²   | 100W |
| High: 9-10m<br>Scope: 60m²  | 150W |
| High: 11-12m<br>Scope: 70m² | 200W |