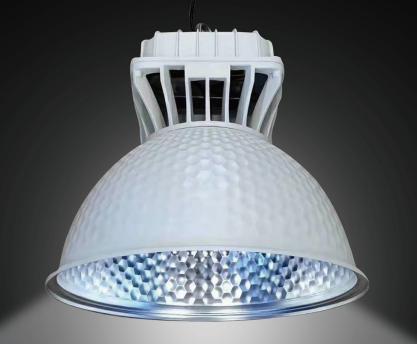

## **High-power lighting range**

The height and lifespan are brighter than ordinary industrial and mining lamps, and the irradiated area is wider, the light distribution is uniform, and the light is abundant and bright.

#### Aluminum reflective mask

The aluminum reflector contains multiple refraction grooves to make the emitted light uniform and the irradiation range is wider.