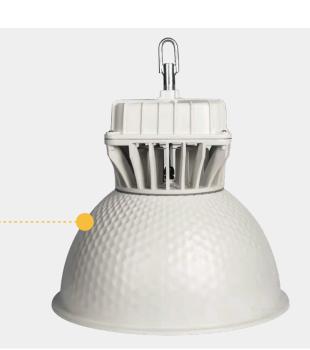

#### Aluminum reflective mask

The aluminum reflector contains multiple refraction grooves to make the emitted light uniform and the irradiation range is wider.