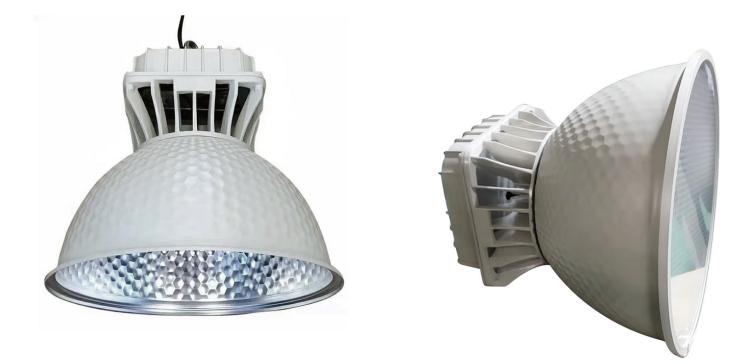

### Show details

#### Aluminum reflective mask

The aluminum reflector contains multiple refraction grooves to make the emitted light uniform and the irradiation range is wider.

# Aluminum radiator

Adopt fin aluminum radiator strong convection heat dissipation design, increase heat dissipation performance, ensure lamp bead working temperature, stable use.